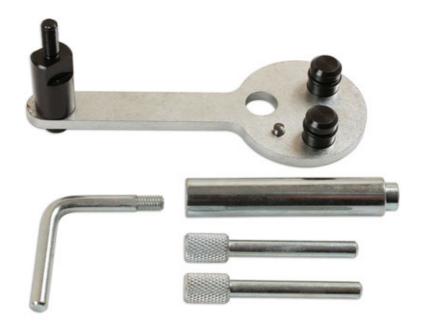

## Engine Timing Tool Kit - for Ford 2.2, 3.2 TDCi

Ford Transit 2.2L and 3.2L TDCi crankshaft locking kit, used to lock and time the crankshaft and flywheel to allow the TDC sensor position to be set after removal when servicing the camchain drive system.

## **Additional Information**

- TDCI crankshaft locking kit.
- Ford Transit 2.2L and 3.2L (from 2006).
- · Applications include: Econetic and HDT engines.
- Used to lock and time the crankshaft and flywheel to allow the TDC sensor position to be set after removal when servicing the cam chain drive system.